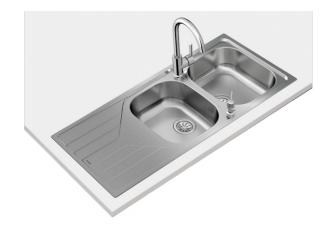

# **TOTAL Tekaway Universe 80 T-XP 2B 1D**

Inset stainless steel sink Two bowls One drainer reversible

## **FEATURES**

Plug & Play: Sink + Tap + Accessories
Stainless steel sink, Polished finish
Kitchen tap IN 915 Chrome and Soap dispenser included
Two bowls and one drainer, reversible
Inset installation
3½" manual basket waste and siphon
170 mm deep bowls
80 cm base unit