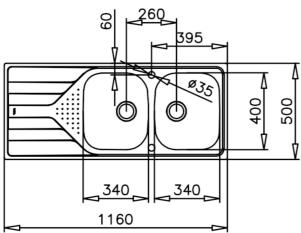

# **DIMENSIONS**

Product height (mm): Product width (mm): 500 Product depth (mm): 170 Product length (mm): 1160 Net weight (Kg): 4,62