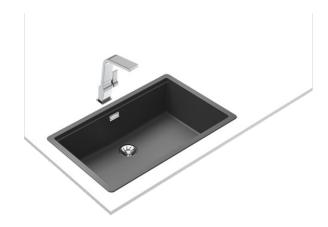

#### MAESTRO Radea R10 70.40 M-TG

#### 2-in-1 installation Radea Series Sink with one bowl

#### **FEATURES**

Radea Series Tegranite+ sink One bowl

2-in-1 installation possibilities: top or undermount 3½" SmartClean manual waste basket with siphon HelixPro waste basket 200 mm deep bowl 80 cm base unit

### **COLOURS**

115230055 Dark Grey