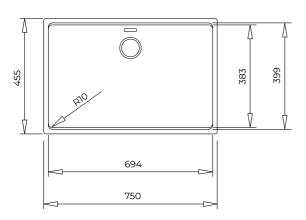

#### **DIMENSIONS**

Product height (mm): Product width (mm): 455 Product depth (mm): Product length (mm): 750 Net weight (Kg): 14,14