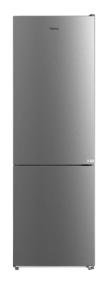

#### **RBF 54640 SS**

#### **FEATURES**

Free standing bottom freezer refrigerator Total No Frost AirFlow Control Temperature Control 2L Bottle Rack for 3 bottles 2 FreshBox drawers LED Illumination Reversible doors Easy door opening at 90º Inverter motor Inner control display Electronic adjustable thermostat 3 freezer compartments 3 safety glass shelves Adjustable balconies Front adjustable feet

## **COLOURS**

113410020

Stainless steel