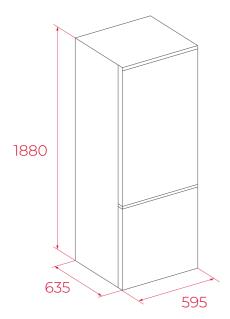

## **DIMENSIONS**

Climate Class: SN/N/ST/T Total capacity: 310 litres

Product height (mm): 1880 Product width (mm): 595 Product depth (mm): 635 Product length (mm): Net weight (Kg): 58