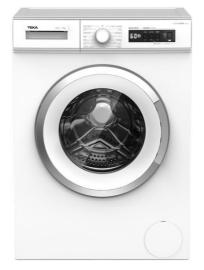

**WMT 10710 WH** HomeCare Series Free Standing Washing Machine with 15 washing programs

Quick Cycle

| DESCRIPTION | HomeCare Series Free Standing Washing Machine with 15 washing programs |
|-------------|------------------------------------------------------------------------|
| LIFE STYLE  | Easy                                                                   |
| COLOURS     |                                                                        |
| REFERENCE   | REF. 113920006<br>EAN. 8434778016550                                   |

## **FEATURES**

HomeCare series Free standing Washing Machine Electronic control panel with display Washing capacity: 7 kg 15 washing programs Fast program: 15 minutes Special programs: ECO mode, Wool care, Delicate, Anti-allergies mode Special functions: Delay timer, Anti-allergies, Extra rinse Maximum spinning speed: 1000 RPM Automatic water regulation Automatic door lock safety system Child lock Balance control system SoftCare drum Delay timer:1-24 hours 30 cm wide porthole door