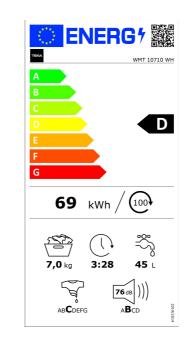

## **TECHNICAL DETAILS**

| PRODUCT SHEET | Type of installation: Free standing<br>Energy consumption (kWh/year): 172<br>Water consumption (litres/year): 10337                                                                                                                                                                     |
|---------------|-----------------------------------------------------------------------------------------------------------------------------------------------------------------------------------------------------------------------------------------------------------------------------------------|
| POWER SUPPLY  | Frequency (Hz): 50<br>Power rate (V): 220-240<br>Plug type: EU<br>Cable Connection Length (cm): 160<br>Maximum Nominal Power (W): 2100<br>Nominal power motor (W): No<br>Power of heating element (W): 1850<br>Water outlet hose length (m): 1.695<br>Water inlet hose length (m): 1470 |
| FEATURES      | Stainless Steel Drum: Yes<br>Glass door diameter (cms): 44<br>Number of programs: 15<br>Number Of Washing Temperatures: 0-20-30-40-50-60-70-80-90<br>Control panel: ELECTRONIC                                                                                                          |

ТЕКА

**ENERGY LABEL** 