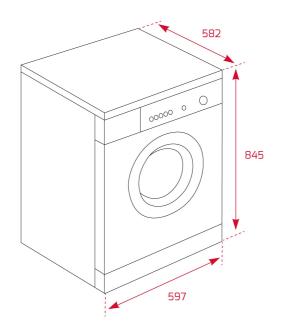

## DIMENSIONS

Product height (mm): 845 Product width (mm): 596 Product depth (mm): 533 Product length (mm): Net weight (Kg): 55,2