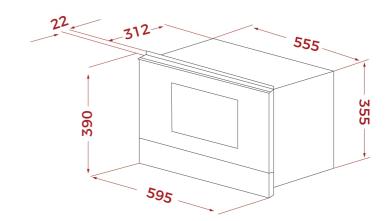

## **DIMENSIONS**

Product height (mm): 390 Product width (mm): 595 Product depth (mm): 334 Product length (mm): Net weight (Kg): 23,2