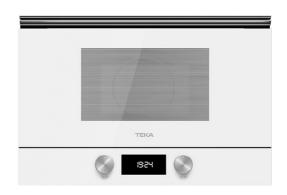

## **ML 8220 BIS L** Urban Colors Edition Built-in Microwave with ceramic base

Ceramic base

Defrost By Time

,

Defrost By Weight Direct Access Menu Electronic Door Opening 22L

**DESCRIPTION** 

Urban Colors Edition Built-in Microwave with ceramic base

## **FEATURES**

Urban Colors Edition

Built-in Microwave + Grill

Ceramic base with uniform heating

3 cooking functions

9 direct access menus

5 power levels, 2500 W

Grill power: 1200 W

Defrost by time and weight

Touch control display with knobs

Double glazed door with left opening

Electronic door opening

Automatic disconnection when open door

Incandescent inner light

Dropdown grill

Quick start

Capacity (gross/net): 22 / 21,56 litres

Stainless steel cavity Crunch plate included

Tangential ventilation