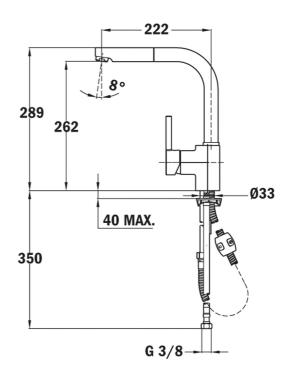

## **DIMENSIONS**

Product height (mm): 289 Product width (mm): Product depth (mm): Product length (mm): Net weight (Kg): 2,7