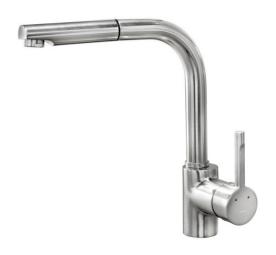

## ARK 938I Single Lever Kitchen Tap with pull-out shower

Pull Out Shower

Resistance

Swivel Spout

**DESCRIPTION** 

Single Lever Kitchen Tap with pull-out shower

LIFE STYLE

Maestro

## **FEATURES**

High spout pull-out kitchen tap

Swivel spout

Anti-scale aerator

Pull-out 1 function: normal Extra resistant flexible hose

Cartridge with ceramic discs of high resistance

Highly precise temperature control