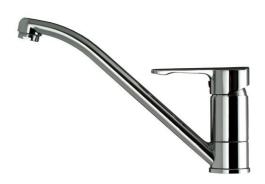

## **ML** Single Lever Kitchen Tap with swivel spout

Anti-Scale Aerator

Swivel Spout

**DESCRIPTION** 

Single Lever Kitchen Tap with swivel spout

LIFE STYLE

Easy

**COLOURS** 

## **FEATURES**

Low spout kitchen tap
Swivel spout
Anti-scale aerator
Cartridge with ceramic discs of high resistance
Highly precise temperature control
Greater handling sensitivity with smoother movements
3/8" flexible inlet pipes