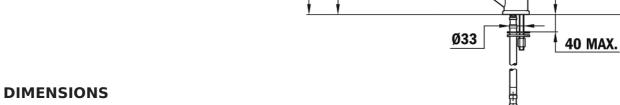

167

140

Product height (mm): 167 Product width (mm): Product depth (mm): Product length (mm): Net weight (Kg): 1

## **TECHNICAL DETAILS**

**MODELS** 

Type of installation: Free standing

227 -

G3/8

141

350