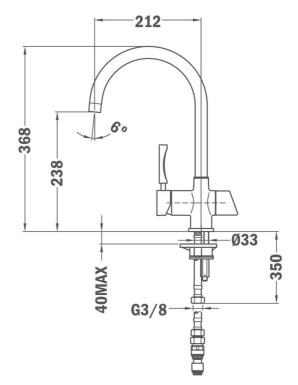

## DIMENSIONS

Product height (mm): 368 Product width (mm): Product depth (mm): Product length (mm): Net weight (Kg): 2