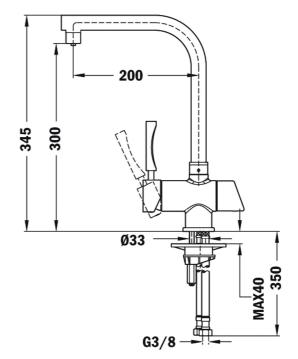

## DIMENSIONS

Product height (mm): 345 Product width (mm): Product depth (mm): Product length (mm): Net weight (Kg): 2,24