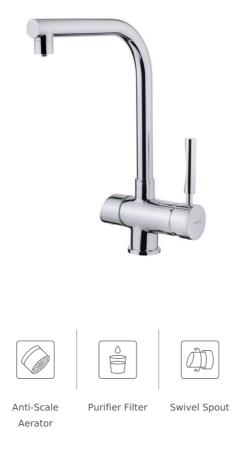

**OS 206** Single Lever Kitchen Tap with high spout ready to be installed with filter

| DESCRIPTION |
|-------------|
| LIFE STYLE  |
| COLOURS     |
| REFERENCE   |

Single Lever Kitchen Tap with high spout ready to be installed with filter

## **FEATURES**

High spout kitchen tap for filtered water
Swivel spout
Anti-scale aerator
2 independent waterways for unfiltered and filtered water
Without purifier filter system
Cartridge with ceramic discs of high resistance
Highly precise temperature control
Greater handling sensitivity with smoother movements
3/8" flexible inlet pipes