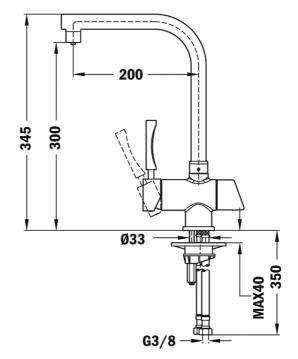

## DIMENSIONS

Product height (mm): 345 Product width (mm): Product depth (mm): Product length (mm): Net weight (Kg): 2,24