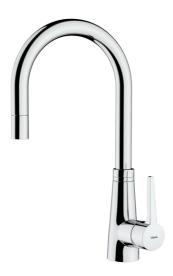

## VTK 938 Kitchen tap mixer with high spout and pullout shower

Pull Out Shower

Resistance

Swivel spout

**DESCRIPTION** 

Kitchen tap mixer with high spout and pullout shower

**COLOURS** 

**REFERENCE** 

## **FEATURES**

High spout pull-out kitchen tap

Swivel spout

Anti-scale aerator

Pull-out 1 function: normal

Cartridge with ceramic discs of high resistance

Highly precise temperature control

Greater handling sensitivity with smoother movements