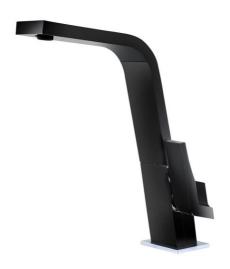

## IC 915 Single lever kitchen tap with high spout Swivel aerator

Anti-scale aerator

Swivel spout

**DESCRIPTION** 

Single lever kitchen tap with high spout Swivel aerator

**COLOURS** 

**REFERENCE** 

REF. 33915020N EAN. 8421152091364

## **FEATURES**

High spout kitchen tap
Flat design
Swivel Spout
Anti-scale aerator
Cartridge with ceramic discs of high resistance
Highly precise temperature control
Greater handling sensitivity with smoother movements
3/8" flexible inlet pipes