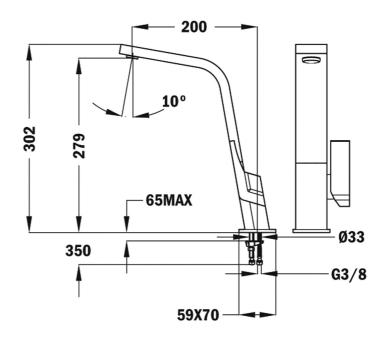

## **DIMENSIONS**

Product height (mm): 302 Product width (mm): Product depth (mm): Product length (mm): Net weight (Kg): 2,4

## **TECHNICAL DETAILS**

**MODELS** 

Type of installation: Free standing