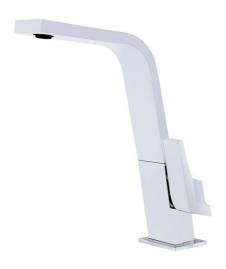

## IC 915 Single lever kitchen tap with high spout swivel aerator

Anti-scale aerator

Swivel spout

**DESCRIPTION** 

Single lever kitchen tap with high spout swivel aerator

**COLOURS** 

**REFERENCE** 

REF. 33915020W EAN. 8421152091357

## **FEATURES**

High spout kitchen tap
Flat design
Swivel Spout
Anti-scale aerator
Cartridge with ceramic discs of high resistance
Highly precise temperature control
Greater handling sensitivity with smoother movements
3/8" flexible inlet pipes