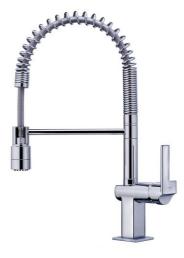

DESCRIPTION

COLOURS

REFERENCE

Professional kitchen tap mixer with extractable handle

REF. 3893702 EAN. 8421152052303 **TEKA** 

## **FEATURES**

Professional kitchen tap Swivel and flexible spout 360° Anti-scale aerator Pull-down shower 2 functions: normal & shower spray High resistant flexible spring Flexible stainless steel pipe with plastic coating (protection and easy cleaning) Cartridge with ceramic discs and adjustable flow and temperature 3/8" flexible inlet pipes