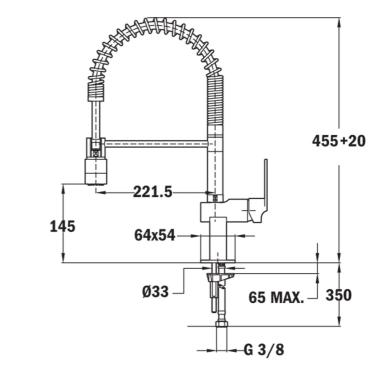

## DIMENSIONS

ТЕКА

Product height (mm): 310 Product width (mm): Product depth (mm): Product length (mm): Net weight (Kg): 3,22