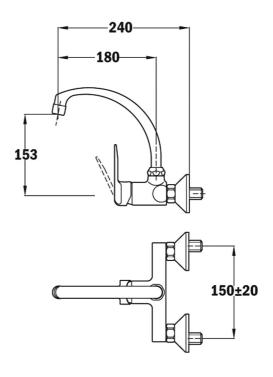

## **FEATURES**

Wall mounted kitchen tap
Swivel spout 180 mm
Anti-scale aerator
Cartridge with ceramic discs of high resistance
Highly precise temperature control
Greater handling sensitivity with smoother movements
Equipped with noise reducers

## **DIMENSIONS**

Product height (mm): Product width (mm): 150 Product depth (mm): 240 Product length (mm): Net weight (Kg): 3