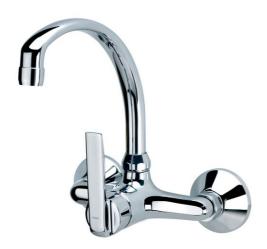

## **IN 024** Wall kitchen tap mixer with swivel spout and anti-scale aerator

Anti-scale aerator

Swivel spout

**DESCRIPTION** 

Wall kitchen tap mixer with swivel spout and anti-scale aerator

**COLOURS** 

**REFERENCE** 

## **FEATURES**

Wall mounted kitchen tap
Swivel spout 180 mm
Anti-scale aerator
Cartridge with ceramic discs of high resistance
Highly precise temperature control
Greater handling sensitivity with smoother movements
Equipped with noise reducers