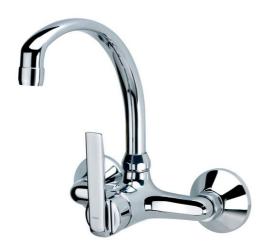

## **IN 024** Wall Kitchen Tap Mixer with swivel spout and anti-scale aerator

Anti-Scale Aerator

Swivel Spout

DESCRIPTION

Wall Kitchen Tap Mixer with swivel spout and anti-scale aerator

**LIFE STYLE** 

Easy

## **FEATURES**

Wall mounted kitchen tap
Swivel spout 180 mm
Anti-scale aerator
Cartridge with ceramic discs of high resistance
Highly precise temperature control
Greater handling sensitivity with smoother movements
Equipped with noise reducers