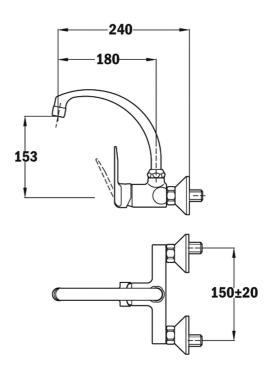

## **FEATURES**

Wall mounted kitchen tap
Swivel spout 180 mm
Anti-scale aerator
Cartridge with ceramic discs of high resistance
Highly precise temperature control
Greater handling sensitivity with smoother movements
Equipped with noise reducers

## **DIMENSIONS**

Product height (mm): Product width (mm): 150 Product depth (mm): 240 Product length (mm): Net weight (Kg): 3