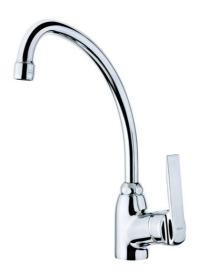

## **IN 912** Single Lever Kitchen Tap with high spout and anti-scale areator

Anti-Scale Aerator

Swivel Spout

**DESCRIPTION** 

Single Lever Kitchen Tap with high spout and anti-scale areator

**LIFE STYLE** 

## **FEATURES**

High spout kitchen tap
Swivel spout
Anti-scale aerator
Cartridge with ceramic discs of high resistance
Highly precise temperature control
Greater handling sensitivity with smoother movements
3/8" flexible inlet pipes