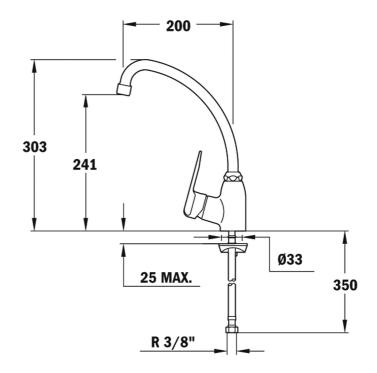

## **DIMENSIONS**

Product height (mm): 303 Product width (mm): Product depth (mm): Product length (mm): Net weight (Kg): 1,4