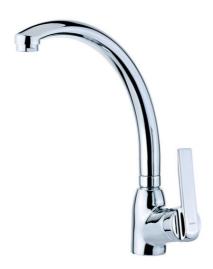

## **IN 914** Kitchen Tap Mixer with high swivel spout and anti-scale aerator

Anti-Scale Aerator

Eco

Swivel Spout

**DESCRIPTION** 

Kitchen Tap Mixer with high swivel spout and anti-scale aerator

LIFE STYLE

Easy

## **FEATURES**

High spout kitchen tap
Cast swivel spout
Anti-scale aerator
Cartridge with ceramic discs of high resistance
Highly precise temperature control
Greater handling sensitivity with smoother movements
Water flow limited to 5 l/min
3/8" flexible inlet pipes