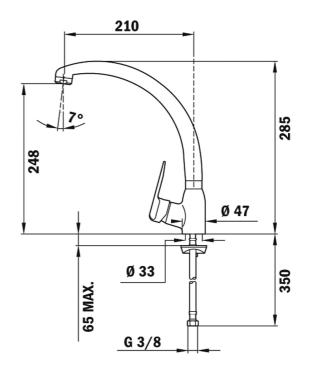

## **DIMENSIONS**

Product height (mm): 285 Product width (mm): Product depth (mm): Product length (mm): Net weight (Kg): 1,52