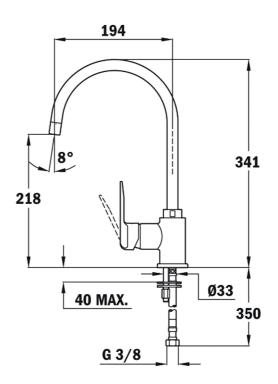

## **DIMENSIONS**

Product height (mm): 341 Product width (mm): Product depth (mm): Product length (mm): Net weight (Kg): 1,55