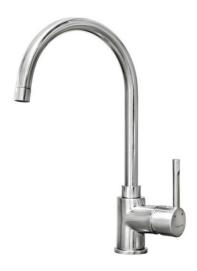

## SP 995 I Kitchen tap mixer with high swivel spout

Anti-scale aerator

Swivel spout

**DESCRIPTION** 

Kitchen tap mixer with high swivel spout

**COLOURS** 

**REFERENCE** 

REF. 55995020I EAN. 8421152134764

## **FEATURES**

High spout kitchen tap
Swivel spout
Anti-scale aerator
Cartridge with ceramic discs of high resistance
Highly precise temperature control
Greater handling sensitivity with smoother movements
3/8" flexible inlet pipes