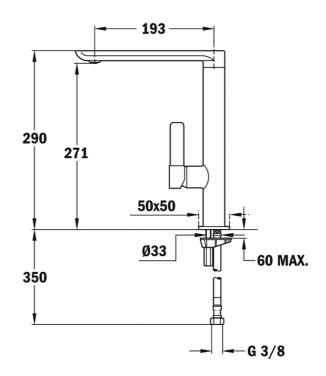

## **DIMENSIONS**

Product height (mm): 290 Product width (mm): Product depth (mm): Product length (mm): Net weight (Kg): 1,91