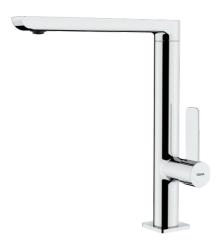

## FO 915 Minimalistic Single Lever Kitchen Tap with high swivel spout

Saving Water

Anti-Scale Aerator

Swivel Spout

**DESCRIPTION** 

Minimalistic Single Lever Kitchen Tap with high swivel spout

LIFE STYLE

Total

## **FEATURES**

High spout kitchen tap
Minimalistic design
High swivel spout
Anti-scale aerator
Cartridge with ceramic discs of high resistance
Highly precise temperature control
Greater handling sensitivity with smoother movements
3/8" flexible inlet pipes