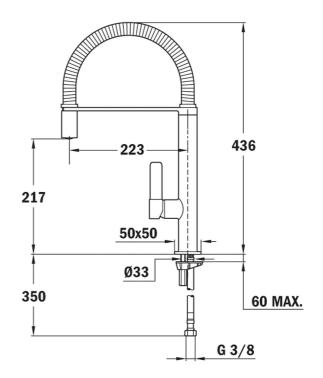

## **DIMENSIONS**

Product height (mm): 436 Product width (mm): Product depth (mm): Product length (mm): Net weight (Kg): 2,91