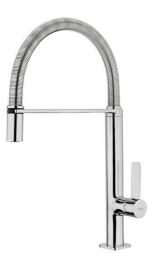

## FO 939 Professional Kitchen Tap Mixer with flexible spring

Anti-Scale Aerator

High Resistance

Pull Down Shower

Swivel Spout

**DESCRIPTION** 

Professional Kitchen Tap Mixer with flexible spring

LIFE STYLE

## **FEATURES**

Professional kitchen tap
Swivel and flexible spout
Anti-scale aerator
Pull-down shower 1 function: aerated spray
High resistant flexible spring
Stainless steel flexible hose
Cartridge with ceramic discs of high resistance
Highly precise temperature control
Greater handling sensitivity with smoother movements
3/8" flexible inlet pipes