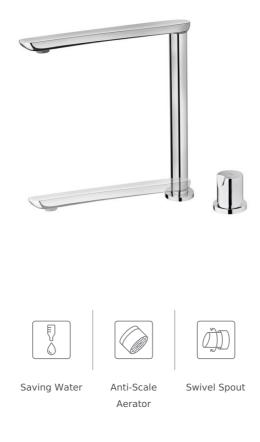

**TEKA** 

Single Handle Kitchen Tap with retractable shower

Total

REF. 629850200 EAN. 8421152131589

#### **FEATURES**

High spout under-window kitchen tap Swivel spout Anti-scale aerator Retractable and pull-out functions 2 positions: Extended (299 mm) and hidden (20 mm) Requires 2 holes of Ø35 mm Cartridge with ceramic discs of high resistance Highly precise temperature control Greater handling sensitivity with smoother movements 3/8" flexible inlet pipes