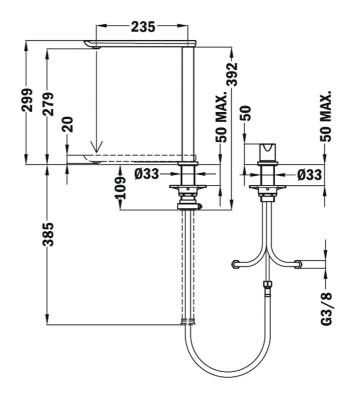

## DIMENSIONS

Product height (mm): 299 Product width (mm): Product depth (mm): Product length (mm): Net weight (Kg): 2,27