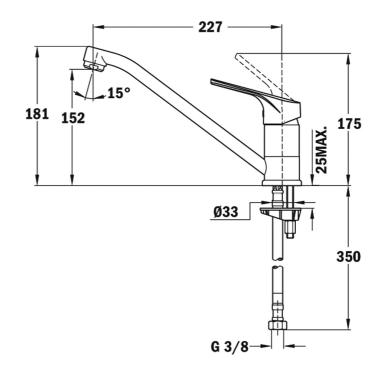

## DIMENSIONS

Product height (mm): 181 Product width (mm): Product depth (mm): Product length (mm): Net weight (Kg): 1,17