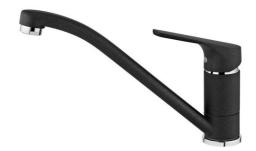

### DESCRIPTION

COLOURS

REFERENCE

Single lever kitchen tap with low swivel spout

REF. 46913020Q EAN. 8421152090787 **TEKA** 

#### FEATURES

Low spout kitchen tap Swivel spout Anti-scale aerator Cartridge with ceramic discs of high resistance Highly precise temperature control Greater handling sensitivity with smoother movements 3/8" flexible inlet pipes