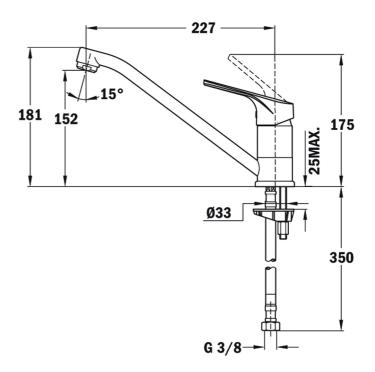

## **DIMENSIONS**

Product height (mm): 181 Product width (mm): Product depth (mm): Product length (mm): Net weight (Kg): 1,17