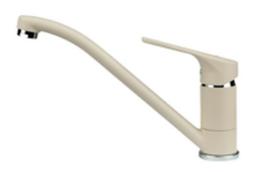

## MTP 913 Single lever kitchen tap with low swivel spout

Anti-scale aerator

Swivel spout

**DESCRIPTION** 

Single lever kitchen tap with low swivel spout

**COLOURS** 

**REFERENCE** 

REF. 46913020T EAN. 8421152090824

## **FEATURES**

Low spout kitchen tap
Swivel spout
Anti-scale aerator
Cartridge with ceramic discs of high resistance
Highly precise temperature control
Greater handling sensitivity with smoother movements
3/8" flexible inlet pipes