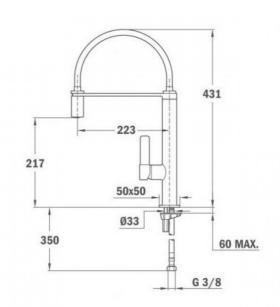

## **DIMENSIONS**

Product height (mm): 431 Product width (mm): Product depth (mm): Product length (mm): Net weight (Kg): 2,4