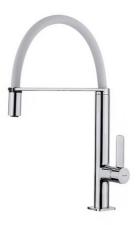

## FO 937 Semi-professional kitchen tap with swivel and flexible spout

Anti-scale aerator

Pull Down Shower

Resistance

Swivel spout

**DESCRIPTION** 

Semi-professional kitchen tap with swivel and flexible spout

## **FEATURES**

High spout kitchen tap
Swivel and flexible spout
Anti-scale aerator
Pull-down shower 1 function: aerated spray
High resistant flexible rubber tube
Stainless steel flexible hose
Cartridge with ceramic discs of high resistance
Highly precise temperature control
Greater handling sensitivity with smoother movements
3/8" flexible inlet pipes