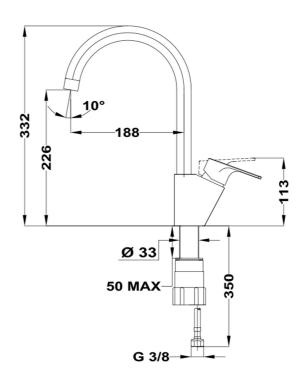

## **DIMENSIONS**

Product height (mm): 332 Product width (mm): Product depth (mm): Product length (mm): Net weight (Kg): 2