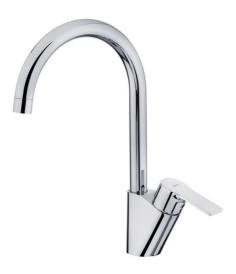

## MTP 995 Kitchen tap mixer with high swivel spout and anti-scale aerator

Anti-scale aerator

Swivel spout

Easy installation

**DESCRIPTION** 

Kitchen tap mixer with high swivel spout and anti-scale aerator

## **FEATURES**

High spout kitchen tap
Swivel spout
Anti-scale aerator
35 mm cartridge with ceramic discs of high resistance
Highly precise temperature control
Greater handling sensitivity with smoother movements
Easy-Quick fixation system
3/8" flexible inlet pipes