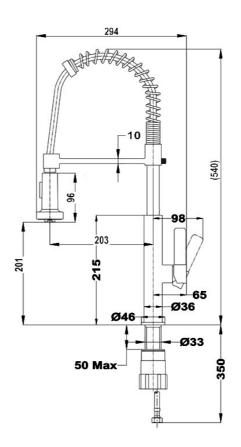

## **DIMENSIONS**

Product height (mm): 540 Product width (mm): Product depth (mm): 294 Product length (mm): Net weight (Kg): 1,62