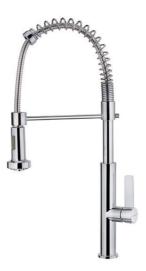

## FOT 939 Professional Kitchen Mixer with swivel and flexible spout

Anti-Scale Aerator

High Resistance

Pull Down Shower

n Resistance

Swivel Spout

Easy\_Quick

**DESCRIPTION** 

Professional Kitchen Mixer with swivel and flexible spout

LIFE STYLE

Maestro

**COLOURS** 

**REFERENCE** 

REF. 116010002 EAN. 8434778002812

## **FEATURES**

Professional kitchen tap
Swivel and flexible spout
Anti-scale aerator
Pull-down shower 2 functions: normal & shower spray
Cartridge with ceramic discs of high resistance
Highly precise temperature control
Greater handling sensitivity with smoother movements
High resistant flexible spring
Stainless steel flexible hose reinforced with plastic for better
protection and easy cleaning
Easy-Quick fixation system
3/8" - 1/2" flexible inlet pipes