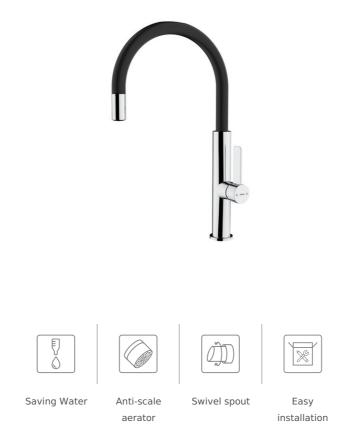

DESCRIPTION

COLOURS

REFERENCE

Single lever kitchen tap with aerator integrated in spout

REF. 116030023 EAN. 8434778002102

#### **FEATURES**

High spout kitchen tap Swivel spout Anti-scale aerator Cartridge with ceramic discs of high resistance Highly precise temperature control Greater handling sensitivity with smoother movements Easy-Quick fixation system 3/8" - 1/2" flexible inlet pipes