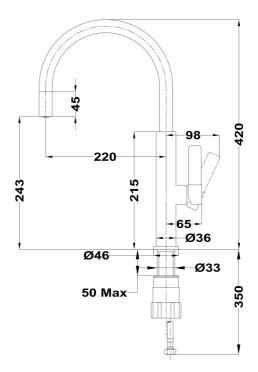

## DIMENSIONS

Product height (mm): 420 Product width (mm): Product depth (mm): Product length (mm): Net weight (Kg): 0,95