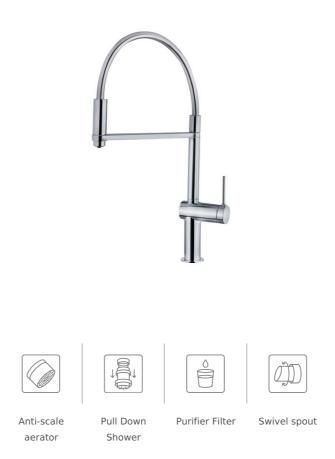

## FEATURES

High spout kitchen tap for filtered water Swivel Spout Anti-scale aerator To be installed next to filter systems (not included) One touch, blue LED: opens purified water flow. Automatic close after 1 minute Two touches, green LED: automatic close after 5 minutes Three touches, turn off: closes purified water flow Purified water flow limited to 2 l/min 9 V battery-operated electrovalve We advise installing with running water handle on the right 3/8" flexible inlet pipes