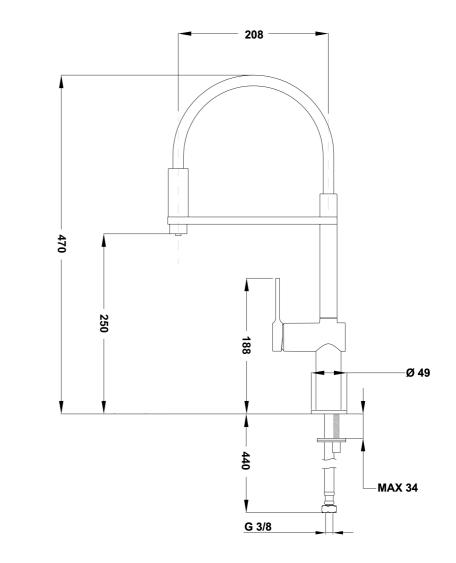

## DIMENSIONS

ТЕКА

Product height (mm): 470 Product width (mm): Product depth (mm): Product length (mm): Net weight (Kg): 2,1