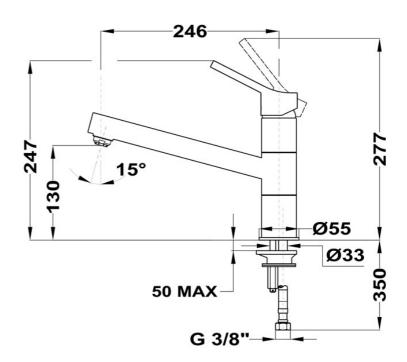

## **DIMENSIONS**

Product height (mm): 247 Product width (mm): Product depth (mm): Product length (mm): Net weight (Kg): 0,95

## **TECHNICAL DETAILS**

**MODELS** 

Type of installation: Free standing