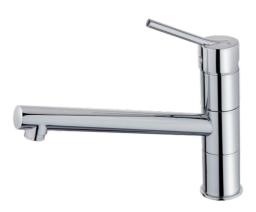

## INN 913 Single lever kitchent tap with middle swivel spout

Anti-scale aerator

Swivel spout

**DESCRIPTION** 

Single lever kitchent tap with middle swivel spout

**COLOURS** 

**REFERENCE** 

REF. 116030015 EAN. 8434778003086

## **FEATURES**

Low spout kitchen tap
Low pressure cartridge
Swivel spout
Anti-scale aerator
Cartridge with ceramic discs of high resistance
Highly precise temperature control
Greater handling sensitivity with smoother movements
3/8" flexible inlet pipes