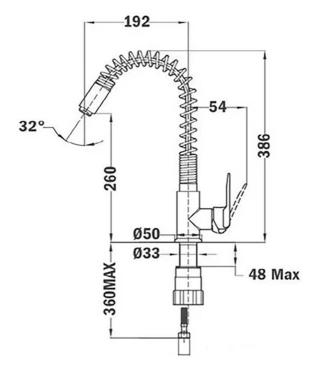

## DIMENSIONS

Product height (mm): Product width (mm): Product depth (mm): Product length (mm): Net weight (Kg): 2,08