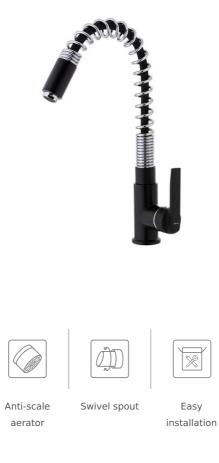

#### DESCRIPTION

COLOURS

REFERENCE

Semi-professional kitchen tap mixer with flexible spout

REF. 53934120N EAN. 8413509220053

#### **FEATURES**

Professional kitchen tap Swivel and flexible spout Anti-scale aerator 35 mm cartridge Cartridge with ceramic discs of high resistance Highly precise temperature control Greater handling sensitivity with smoother movements Easy-Quick fixation system 3/8" certified flexible inlet pipes