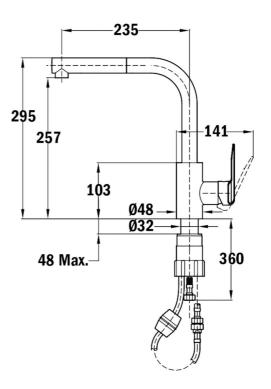

## DIMENSIONS

Product height (mm): 295 Product width (mm): Product depth (mm): Product length (mm): Net weight (Kg): 1,65