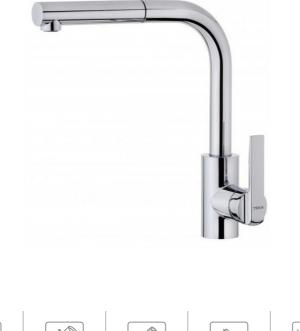

REFERENCE

Single lever kitchen tap with pull-out shower

Swivel spout

REF. 539381200 EAN. 8413509220060

## FEATURES

High spout pull-out kitchen tap Swivel spout Anti-scale aerator Pull-out 1 function: normal Extra resistant flexible hose 35 mm cartridge Cartridge with ceramic discs of high resistance Highly precise temperature control Greater handling sensitivity with smoother movements Easy-Quick fixation system 3/8" certified flexible inlet pipes