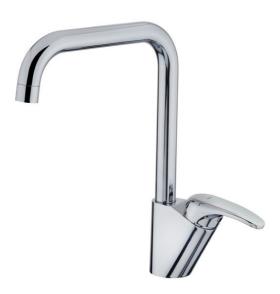

## MTP 994 Single lever Kitchen Tap with high spout

Anti-Scale Aerator

Swivel Spout

Easy\_Quick

**DESCRIPTION** 

Single lever Kitchen Tap with high spout

LIFE STYLE

Easy

## **FEATURES**

High spout kitchen tap
Swivel spout
Anti-scale aerator
35 mm cartridge
Cartridge with ceramic discs of high resistance
Highly precise temperature control
Greater handling sensitivity with smoother movements
Easy-Quick fixation system
3/8" certified flexible inlet pipes