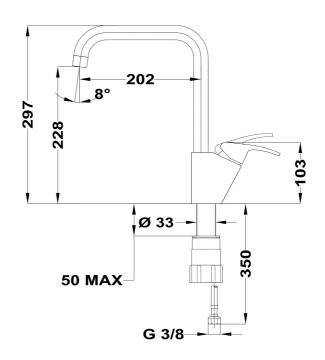

## **DIMENSIONS**

Product height (mm): 297 Product width (mm): Product depth (mm): Product length (mm): Net weight (Kg): 1,67