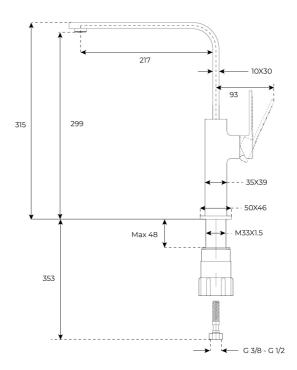

## DIMENSIONS

ТЕКА

Product height (mm): 315 Product width (mm): Product depth (mm): Product length (mm): Net weight (Kg): 1,4