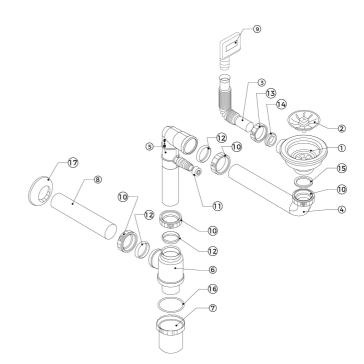

# **Kit man. waste helixpro 1b w/ovf rct sp** Kit man. waste helixpro 1b w/ovf rct sp

**DESCRIPTION** 

Kit man. waste helixpro 1b w/ovf rct sp

**COLOURS** 

REFERENCE

REF. 61001407 EAN. 8421152108116

#### **FEATURES**

Made of stainless steel to ensure greater durability.

Valve prevents food debris from entering the pipework, ensuring less clogging and odours.

Get a more elegant and complete finish by adding this addition to your sink.