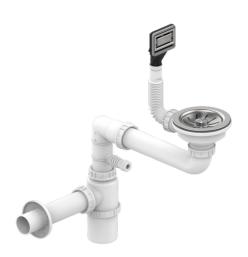

# **Kit man. waste helixpro 1b w/ovf rct sp** Kit man. waste helixpro 1b w/ovf rct sp

**DESCRIPTION** 

Kit man. waste helixpro 1b w/ovf rct sp

**COLOURS** 

REFERENCE

REF. 61001407 EAN. 8421152108116

#### **FEATURES**

Made of stainless steel to ensure greater durability.

Valve prevents food debris from entering the pipework, ensuring less clogging and odours.

Get a more elegant and complete finish by adding this addition to your sink.