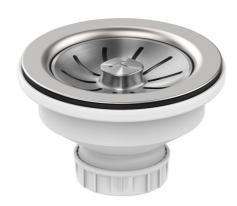

### Basket waste helixpro 1b wo/ovf Basket waste helixpro 1b wo/ovf

**DESCRIPTION** 

Basket waste helixpro 1b wo/ovf

**COLOURS** 

**REFERENCE** 

REF. 61001401 EAN. 8421152108017

## Basket waste helixpro 1b wo/ovf

#### **FEATURES**

Made of stainless steel to ensure greater durability.

Valve prevents food debris from entering the pipework, ensuring less clogging and odours.

Get a more elegant and complete finish by adding this addition to your sink.