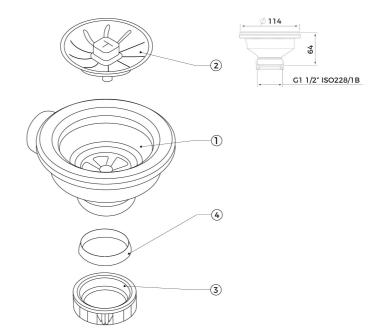

#### **FEATURES**

Made of stainless steel to ensure greater durability.

Valve prevents food debris from entering the pipework, ensuring less clogging and odours.

Get a more elegant and complete finish by adding this addition to your sink.

### **DIMENSIONS**

Product height (mm): Product width (mm): Product depth (mm): Product length (mm): Net weight (Kg):