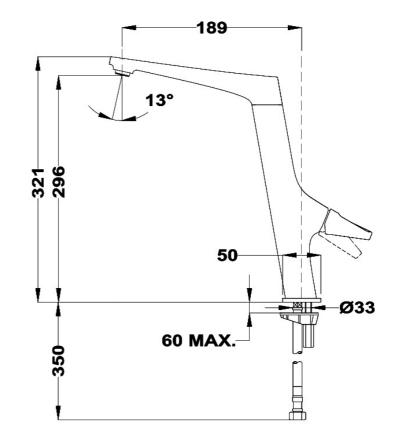

#### DIMENSIONS

Product height (mm): 321 Product width (mm): Product depth (mm): Product length (mm): Net weight (Kg): 1,95