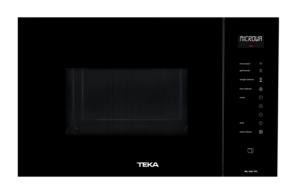

### **REFERENCE**

REF: 112000003 EAN: 8434778028782

#### **FEATURES**

Built-in Microwave + Grill

3 cooking functions

8 direct access menus

2 memories

5 power levels, 900 W microwave power

1000 W grill

Defrost by time and weight

Touch control display

Double glazed door with right opening

Electronic door opening

Children safety lock

Capacity (gross/net): 25/23,6 litres

#### **DIMENSIONS**

Product height (mm): 382 Product width (mm): 595 Product depth (mm): 392 Product length (mm): Net weight (Kg): 17,6

## **TECHNICAL DETAILS**

MWO Power (W): 900 Frequency (Hz): 50

Maximum Nominal Power (W): 1450

Black

Grill (W): 1000

#### **COLOURS**

112000003