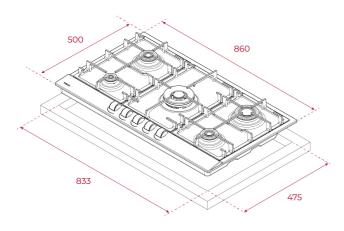

### DIMENSIONS

Product height (mm): 85 Product width (mm): 860 Product depth (mm): 500 Product length (mm): Net weight (Kg): 12,2