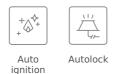

#### **FEATURES**

Gas hob

Frontal mechanical control panel with ergonomic design 5 cooking zones 1 double ring burner, 4,00 kW 1 fast burner, 2,80 kW 2 semi fast burners, 1,75 kW 1 auxiliary burner, 1,00 kW Stainless steel surface Auto ignition Auto-lock safety system Cast iron grids Maximum nominal power 11300 W