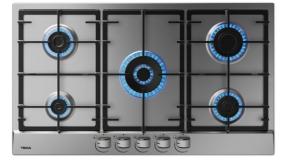

**GSC 95330 SBN IX** 90cm Gas Cooktop with Wok Burner

#### **FEATURES**

Gas hob

Frontal mechanical control panel with ergonomic design 5 cooking zones 1 double ring burner, 4,00 kW 1 fast burner, 2,80 kW 2 semi fast burners, 1,75 kW 1 auxiliary burner, 1,00 kW Stainless steel surface Auto ignition Auto-lock safety system Cast iron grids Maximum nominal power 11300 W