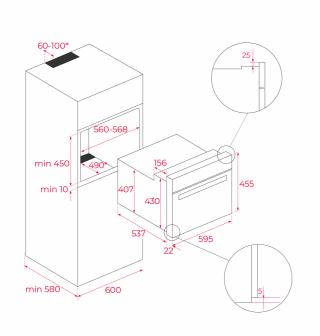

### **DIMENSIONS**

Product height (mm): 455 Product width (mm): 595 Product depth (mm): 559 Product length (mm): Net weight (Kg): 31,5