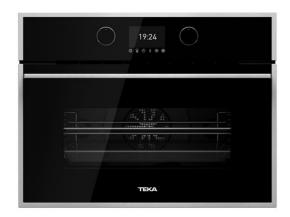

#### **FEATURES**

Multifunction Turbo

Capacity, gross/net: 45/44 litres HydroClean® PRO cleaning system TFT 4" true color Touch control

Personal cook assistant: 20 pre-programmed recipes

Meat probe

Steam cooking 30-100 $^{\rm o}$  C Automatic Express preheating

SlowCook function: low temperature cooking Automatic disconnection security system

SoftClose

1 plus-extension telescopic guide easy slide

Tangential ventilation

### **COLOURS**

40587607

Black glass