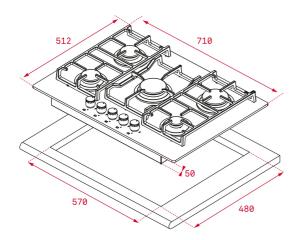

### **DIMENSIONS**

Product height (mm):

Product width (mm):

Product depth (mm):

Product length (mm):

Net weight (Kg): 18