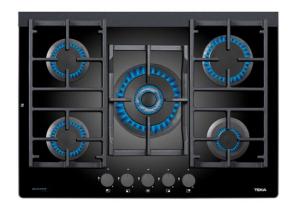

### **FEATURES**

Gas typology : natural 70 cm gas on glass cooktop

Triple ring burner

Frameless ceramic glass

Cast iron grids

Auto-ignition

Auto-lock safety device

Black frontal knobs

5 cooking zones:

1 triple burner (4 kw)

1 fast burner ( 2.8 kW )

1 semi-fast burner ( 1.75 kW )

1 semi-fast burner ( 1.4 kW )

1 auxiliary burner (1 kW)

### **COLOURS**

40215714

Black glass