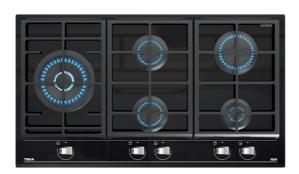

#### **FEATURES**

Gas on Glass with ExactFlame and bevelled front Front control knobs with ergonomic design

Ceramic glass surface

9 power levels with precise control of the flame

1 double ring burner, 5,00 kW

1 fast burner, 2,80kW

2 semi-fast burners, 1,75 kW

1 auxiliary burner, 1,00 kW

Auto-lock safety device (Thermocouples)

Automatic-ignition in every burner, activated through control

knobs

Optional Wok support Large cast iron pan grids Easy installation kit Type of Gas: Natural

# **COLOURS**

112570071

Black glass