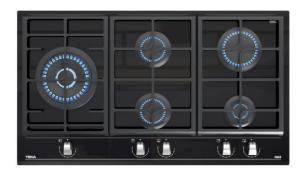

# 90cm Gas on Glass Cooktop with ExactFlame

Easy installation

Auto ignition

Autolock

ExactFlame

### **FEATURES**

Gas on Glass with ExactFlame and bevelled front Front control knobs with ergonomic design

Ceramic glass surface

9 power levels with precise control of the flame

1 double ring burner, 5,00 kW

1 fast burner, 2,80kW

2 semi-fast burners, 1,75 kW

1 auxiliary burner, 1,00 kW

Auto-lock safety device (Thermocouples)

Automatic-ignition in every burner, activated through control

knobs

Optional Wok support Large cast iron pan grids Easy installation kit Type of Gas: Natural

# **DIMENSIONS**

Product height (mm): 98 Product width (mm): 900 Product depth (mm): 510 **Product length (mm):** Net weight (Kg): 16,5

# **COLOURS**

112570071

Black glass