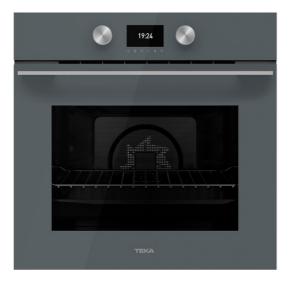

## **FEATURES**

Urban color Edition Multifunction SurroundTemp 12 Cooking functions Pyrolysis self-cleaning system & automatic HydroClean system Touch control display Digital Timer Personal cooking assistant: 20 programmed international recipes Chrome supports with 5 cooking levels 1 Plus Extension telescopic guides and 1 Full Extension telescopic guides Quadruple glazed door SoftClose system Automatic disconnection security system Children safety lock Mechanical quick preheating Anti-tip deep tray and reinforced grid Tangential ventilation Plus with 2 speeds Gross/net capacity: 71/70 litres

# COLOURS

Stone grey glass