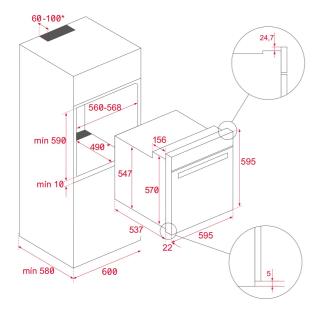

## DIMENSIONS

Product height (mm): 595 Product width (mm): 595 Product depth (mm): 537+22 Product length (mm): Net weight (Kg): 37