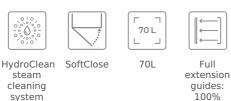

## **FEATURES**

Urban color Edition Multifunction SurroundTemp 12 Cooking functions Pyrolysis self-cleaning system & automatic HydroClean system Touch control display Digital Timer Personal cooking assistant: 20 programmed international recipes Chrome supports with 5 cooking levels 1 Plus Extension telescopic guides and 1 Full Extension telescopic guides Quadruple glazed door SoftClose system Automatic disconnection security system Children safety lock Mechanical quick preheating Anti-tip deep tray and reinforced grid Tangential ventilation Plus with 2 speeds Gross/net capacity: 71/70 litres