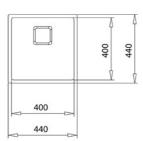

# 400mm x 400mm TopLine R15 Stainless Steel Sink

Main bowl depth: 200mm

Antibacterial R15, easy

to clean SilentSmart

#### **DIMENSIONS**

Product height (mm): Product width (mm): 440 Product depth (mm): Product length (mm): 440 Net weight (Kg): 3,48