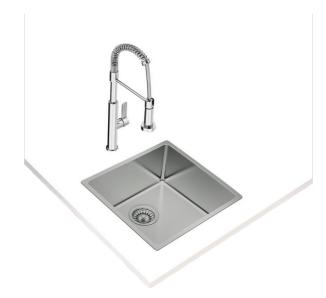

# 400mm x 400mm TopLine R15 Stainless Steel Sink

Main bowl depth: 200mm

Antibacterial R15, easy

to clean SilentSmart

## **FEATURES**

18/10 Stainless Steel

One bowl

3-in 1 Installation System: Inset, Flush or Undermount

Watermark 3½ Basket wastes

Overflow

Installation clips included Easy clean 15mm Corners

SilentSmart + System: Reduces water dripping sound by 50%