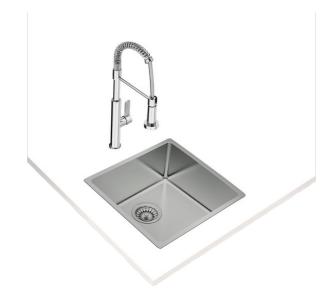

## 400mm x 400mm TopLine R15 Stainless Steel Sink

Main bowl depth: 200mm

Antibacterial R15, easy to clean

warranty SilentSmart

#### **FEATURES**

18/10 Stainless Steel

One bowl

3-in 1 Installation System: Inset, Flush or Undermount

Watermark 3½ Basket wastes

Overflow

Installation clips included Easy clean 15mm Corners

SilentSmart + System: Reduces water dripping sound by 50%