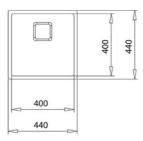

## 400mm x 400mm TopLine R15 Stainless Steel Sink

Main bowl depth: 200mm

Antibacterial R15, easy to clean

warranty SilentSmart

#### **DIMENSIONS**

Product height (mm): Product width (mm): 440 Product depth (mm): Product length (mm): 440 Net weight (Kg): 3,48