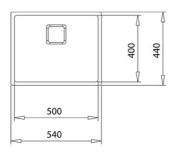

## 500mm x 400mm TopLine R15 Stainless Steel Sink

Main bowl depth: 200mm

Antibacterial R15, easy to clean

warranty SilentSmart

#### **DIMENSIONS**

Product height (mm): Product width (mm): 440 Product depth (mm): Product length (mm): 540 Net weight (Kg): 4,1