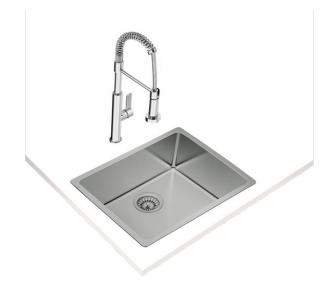

## 500mm x 400mm TopLine R15 Stainless Steel Sink

Main bowl depth: 200mm

Antibacterial R15, easy to clean

warranty SilentSmart

#### **FEATURES**

18/10 Stainless Steel

One bowl

3-in 1 Installation System: Inset, Flush or Undermount

Watermark 3½ Basket wastes

Overflow

Installation clips included Easy clean 15mm Corners

SilentSmart + System: Reduces water dripping sound by 50%

#### **DIMENSIONS**

Product height (mm): Product width (mm): 440 Product depth (mm): Product length (mm): 540 Net weight (Kg): 4,1