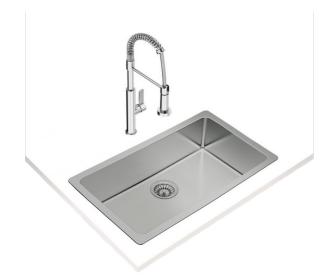

# 710mm x 400mm TopLine R15 Stainless Steel Sink

200mm

Antibacterial R15, easy

to clean

Lifetime warranty + SilentSmart

# **FEATURES**

18/10 Stainless Steel

One bowl

3-in 1 Installation System: Inset, Flush or Undermount

Watermark 3½ Basket wastes

Overflow

Installation clips included Easy clean 15mm Corners

SilentSmart + System: Reduces water dripping sound by 50%