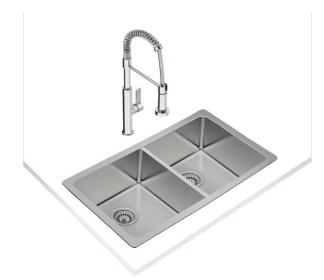

#### TFLIN2C740

## 740mm x 400mm 2 Bowl TopLine R15 Stainless Steel Sink

200mm

Antibacterial R15, easy Lifetime to clean warranty + SilentSmart

#### **FEATURES**

18/10 Stainless Steel

Two bowls

3-in 1 Installation System: Inset, Flush or Undermount

Watermark 3½ Basket wastes

Overflow

Installation clips included Easy clean 15mm Corners

SilentSmart + System: Reduces water dripping sound by 50%

#### **DIMENSIONS**

Product height (mm): Product width (mm): 440 Product depth (mm): Product length (mm): 740 Net weight (Kg): 6,04

### **COLOURS**

115030023 Stainless Steel