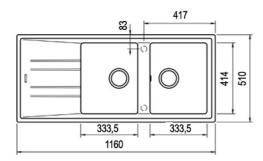

# **DIMENSIONS**

Product height (mm): Product width (mm): 510 Product depth (mm): Product length (mm): 1160 Net weight (Kg): 18,5